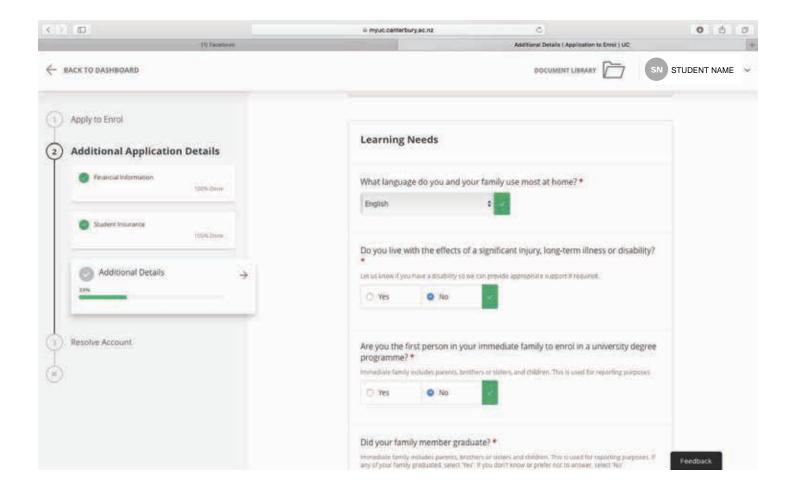

out about the steps to apply and enrol so you can become a UC student.

Eggs Ergs 2019















Select "New Student" & create a profile

# Start your enrolment journey here.

#### New student

Apply here to enrol if:

You're new to UC

## STAR programme

Select here for information on how to apply

## Study abroad

Select here for information on how to apply

#### Incoming student exchange

Select here for information on how to apply

# Doctorate or higher doctorate

Select here for information on how to apply









































You do NOT need to upload you High School Transcripts.



























For this section, select other 'compliant insurance provider' as the insurance you will be getting (Orbit Prime) is an approved insurance policy.