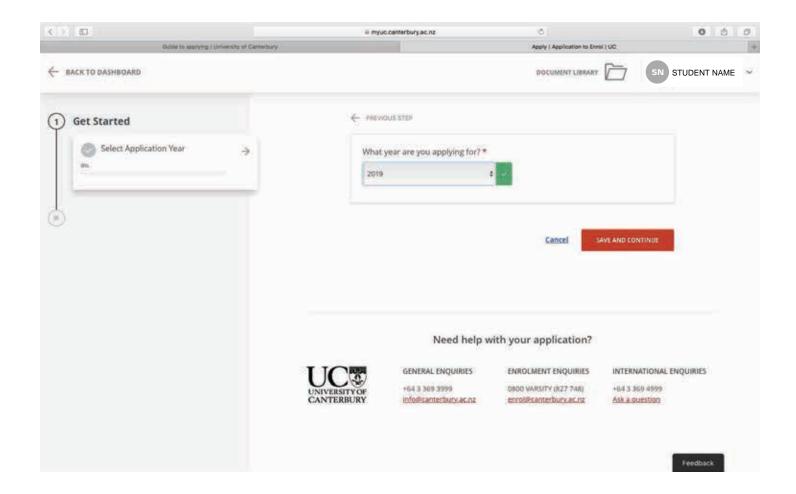

#### **ENROLMENT LINKS**

Please note, 2018 teacher education applications are now closed

APPLY NOW FOR 2019 PROGRAMMES WITH MYUC

Click on Apply Now for the appropriate year of study with MyUC

This link will direct you to a new page where you will select "Apply