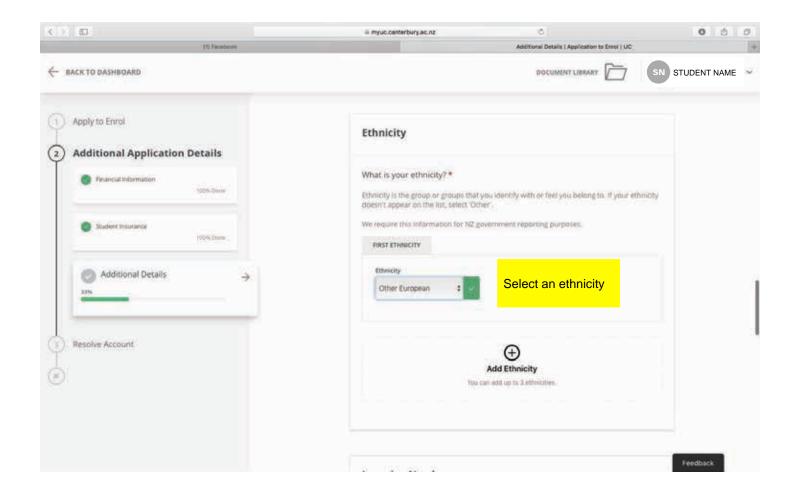

d out about the steps to apply and enrol so you can become a UC student.

Eggs Ergs 2019















Select "New Student" & create a profile

# Start your enrolment journey here.

#### New student

Apply here to enrol if:

You're new to UC

## STAR programme

Select here for information on how to apply

## Study abroad

Select here for information on how to apply

#### Incoming student exchange

Select here for information on how to apply

# Doctorate or higher doctorate

Select here for information on how to apply









































You do NOT need to upload you High School Transcripts.



























For this section, select other 'compliant insurance provider' as the insurance you will be getting (Orbit Prime) is an approved insurance policy.