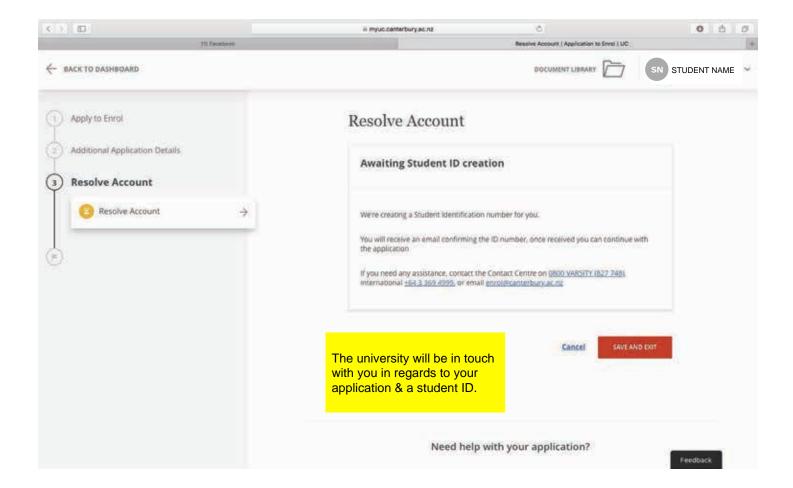

out the steps to apply and enrol so you can become a UC student.

Eggs Ergs 2019















Select "New Student" & create a profile

# Start your enrolment journey here.

#### New student

Apply here to enrol if:

You're new to UC

## STAR programme

Select here for information on how to apply

## Study abroad

Select here for information on how to apply

#### Incoming student exchange

Select here for information on how to apply

# Doctorate or higher doctorate

Select here for information on how to apply









































You do NOT need to upload you High School Transcripts.



























For this section, select other 'compliant insurance provider' as the insurance you will be getting (Orbit Prime) is an approved insurance policy.