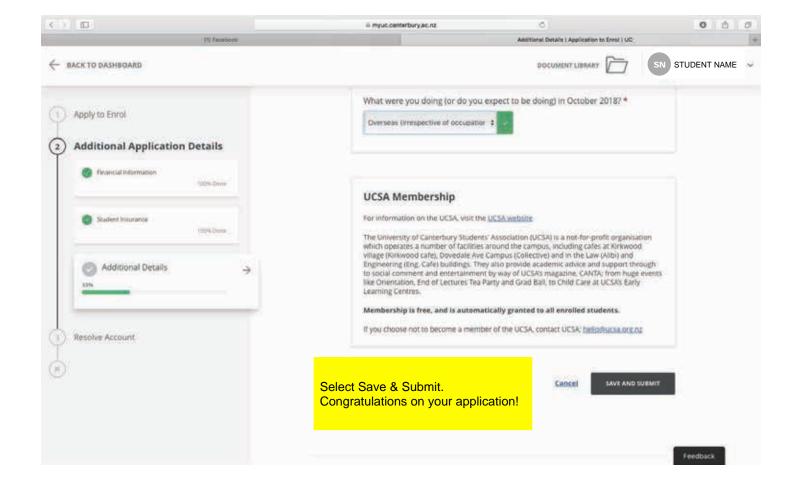

about the steps to apply and enrol so you can become a UC student.

Eggs Ergs 2019















Select "New Student" & create a profile

# Start your enrolment journey here.

#### New student

Apply here to enrol if:

You're new to UC

## STAR programme

Select here for information on how to apply

## Study abroad

Select here for information on how to apply

#### Incoming student exchange

Select here for information on how to apply

# Doctorate or higher doctorate

Select here for information on how to apply









































You do NOT need to upload you High School Transcripts.



























For this section, select other 'compliant insurance provider' as the insurance you will be getting (Orbit Prime) is an approved insurance policy.