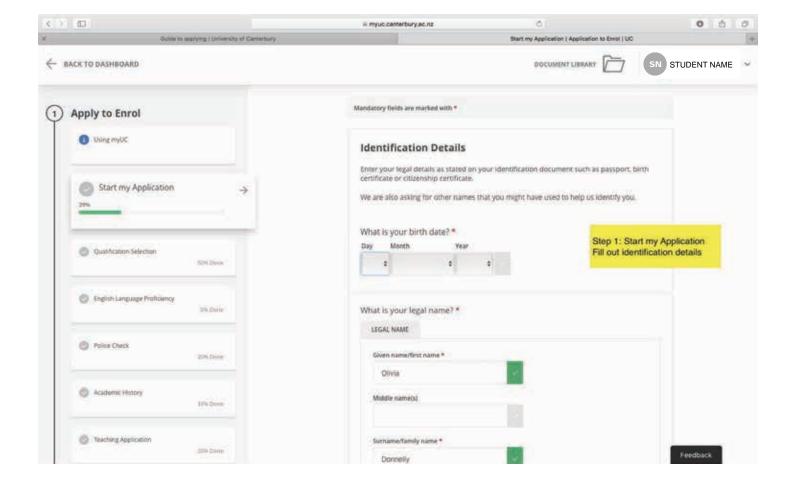

# **Enrol at UC**

**Apply Now** 

Find out about the steps to apply and enrol so you can become a UC student.

Eggs Ergs 2019

Select "New Student" & create a profile