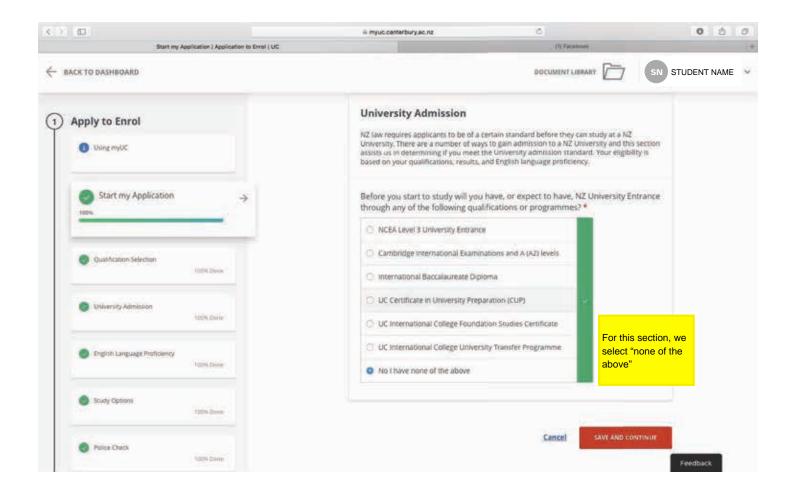

# Doctorate or higher doctorate

Select here for information on how to apply

You do NOT need to upload you High School Transcripts.

For this section, select other 'compliant insurance provider' as the insurance you will be getting (Orbit Prime) is an approved insurance policy.