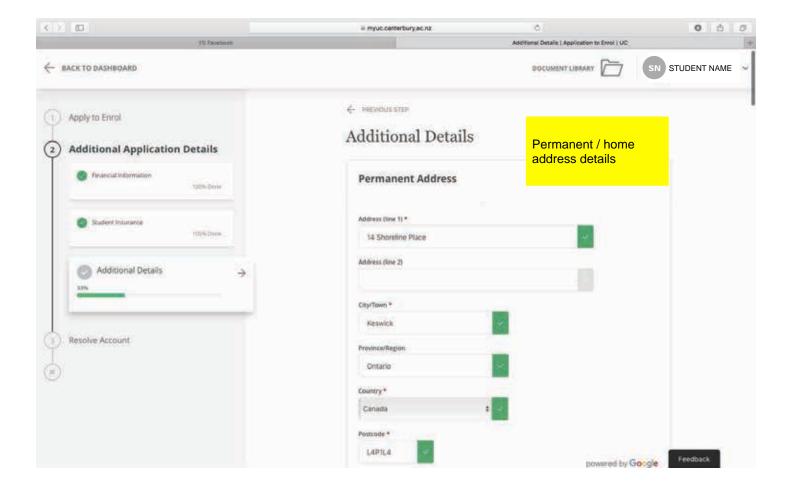

Find out about the steps to apply and enrol so you can become a UC student.

Eggs Ergs 2019















Select "New Student" & create a profile

# Start your enrolment journey here.

#### New student

Apply here to enrol if:

You're new to UC

## STAR programme

Select here for information on how to apply

## Study abroad

Select here for information on how to apply

#### Incoming student exchange

Select here for information on how to apply

# Doctorate or higher doctorate

Select here for information on how to apply









































You do NOT need to upload you High School Transcripts.



























For this section, select other 'compliant insurance provider' as the insurance you will be getting (Orbit Prime) is an approved insurance policy.