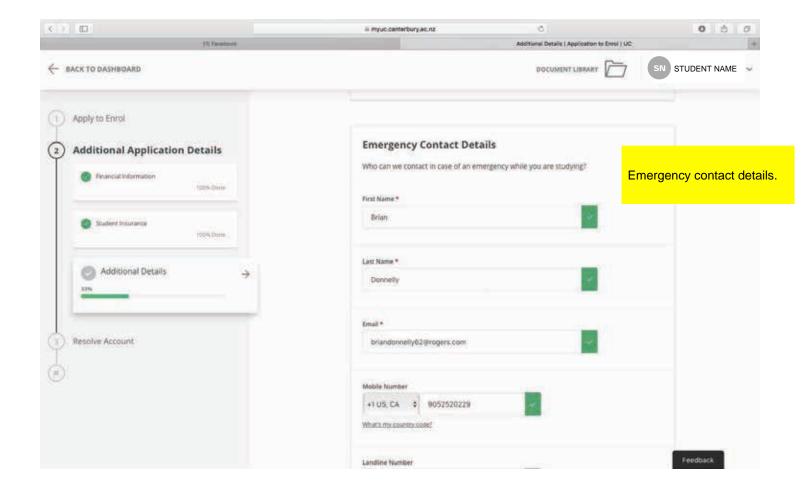

ind out about the steps to apply and enrol so you can become a UC student.

Eggs Ergs 2019















Select "New Student" & create a profile

# Start your enrolment journey here.

#### New student

Apply here to enrol if:

You're new to UC

## STAR programme

Select here for information on how to apply

## Study abroad

Select here for information on how to apply

#### Incoming student exchange

Select here for information on how to apply

# Doctorate or higher doctorate

Select here for information on how to apply









































You do NOT need to upload you High School Transcripts.



























For this section, select other 'compliant insurance provider' as the insurance you will be getting (Orbit Prime) is an approved insurance policy.