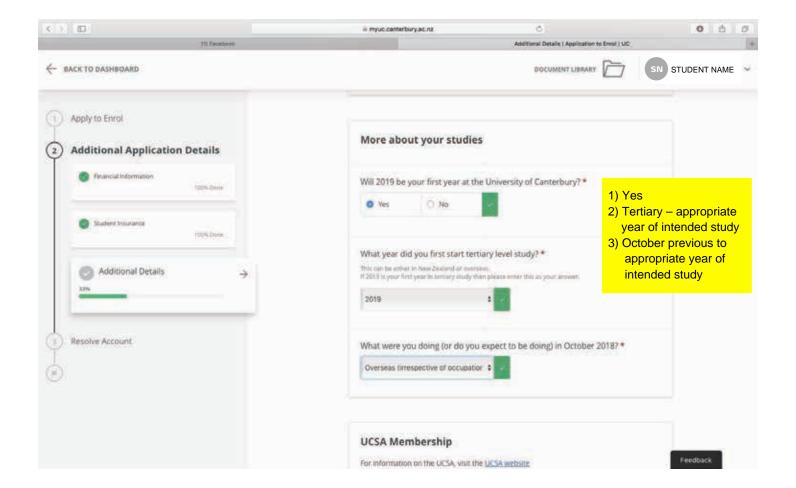

t about the steps to apply and enrol so you can become a UC student.

Eggs Ergs 2019















Select "New Student" & create a profile

# Start your enrolment journey here.

#### New student

Apply here to enrol if:

You're new to UC

## STAR programme

Select here for information on how to apply

## Study abroad

Select here for information on how to apply

#### Incoming student exchange

Select here for information on how to apply

# Doctorate or higher doctorate

Select here for information on how to apply









































You do NOT need to upload you High School Transcripts.



























For this section, select other 'compliant insurance provider' as the insurance you will be getting (Orbit Prime) is an approved insurance policy.