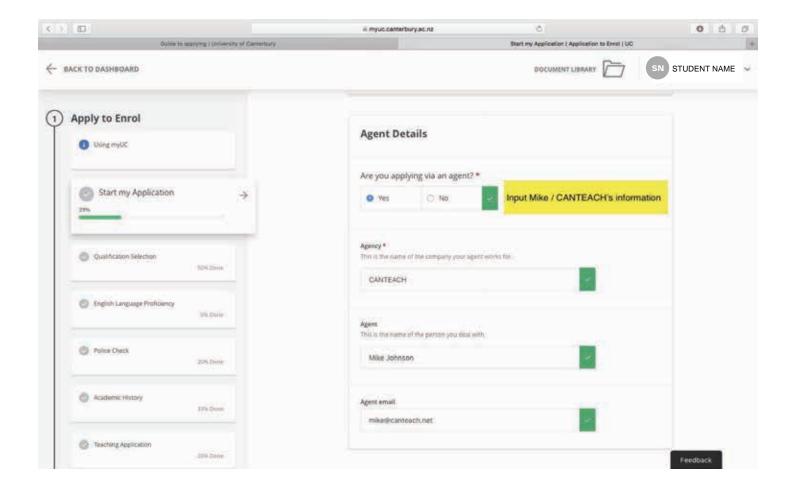

# **Enrol at UC**

**Apply Now** 

Find out about the steps to apply and enrol so you can become a UC student.

Eggs Ergs 2019

Select "New Student" & create a profile