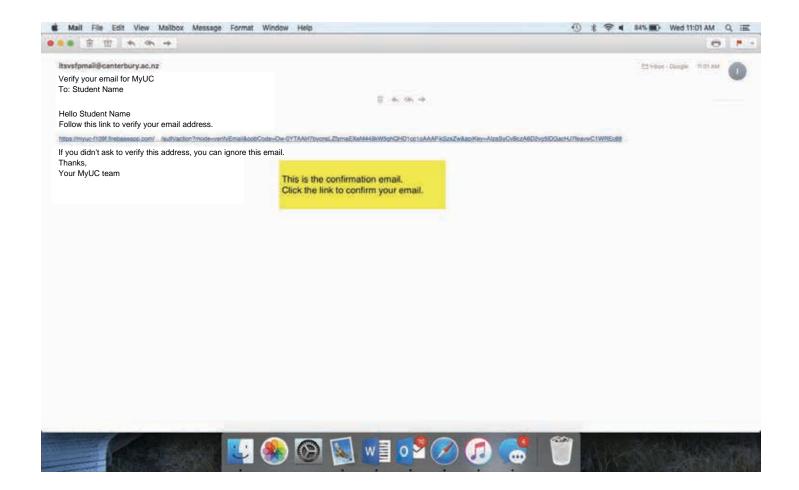

# **Enrol at UC**

**Apply Now** 

Find out about the steps to apply and enrol so you can become a UC student.

Eggs Ergs 2019

Select "New Student" & create a profile