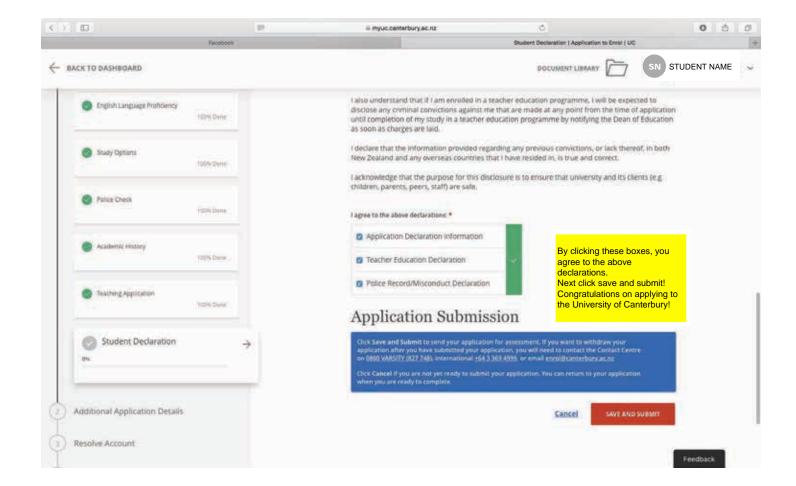

# Important application and enrolment information

Our teacher education programmes and some of our postgraduate Health Sciences programmes have specialised application processes.

The process for these programmes is outlined below.