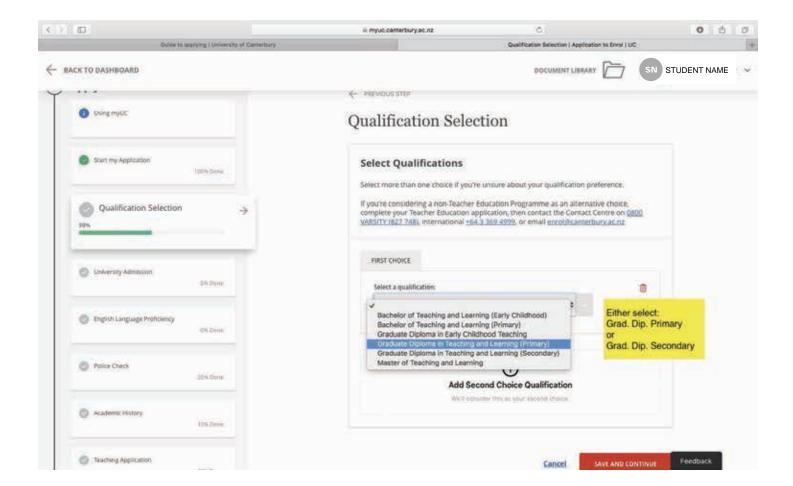

eacher education applications are now closed

APPLY NOW FOR 2019 PROGRAMMES WITH MYUC

Click on Apply Now for the appropriate year of study with MyUC

This link will direct you to a new page where you will select "Apply

# **Enrol at UC**

**Apply Now** 

Find out about the steps to apply and enrol so you can become a UC student.

Eggs Ergs 2019















Select "New Student" & create a profile

# Start your enrolment journey here.

#### New student

Apply here to enrol if:

You're new to UC

## STAR programme

Select here for information on how to apply

## Study abroad

Select here for information on how to apply

#### Incoming student exchange

Select here for information on how to apply

# Doctorate or higher doctorate

Select here for information on how to apply









































You do NOT need to upload you High School Transcripts.



























For this section, select other 'compliant insurance provider' as the insurance you will be getting (Orbit Prime) is an approved insurance policy.