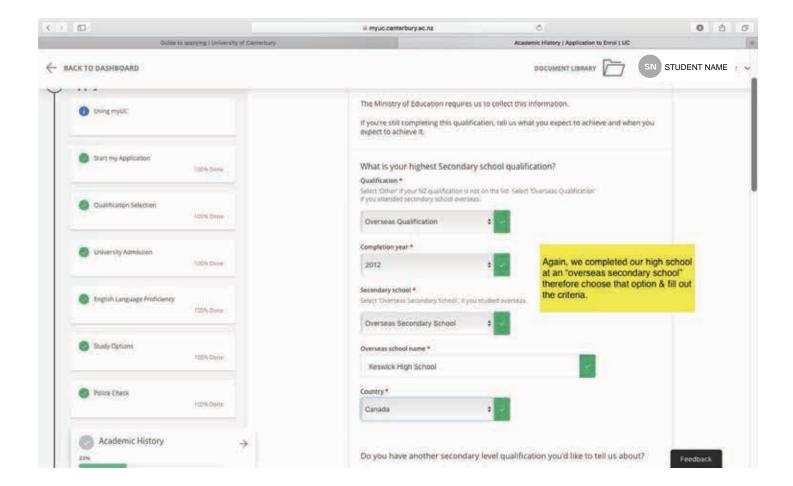

# Doctorate or higher doctorate

Select here for information on how to apply

You do NOT need to upload you High School Transcripts.

For this section, select other 'compliant insurance provider' as the insurance you will be getting (Orbit Prime) is an approved insurance policy.