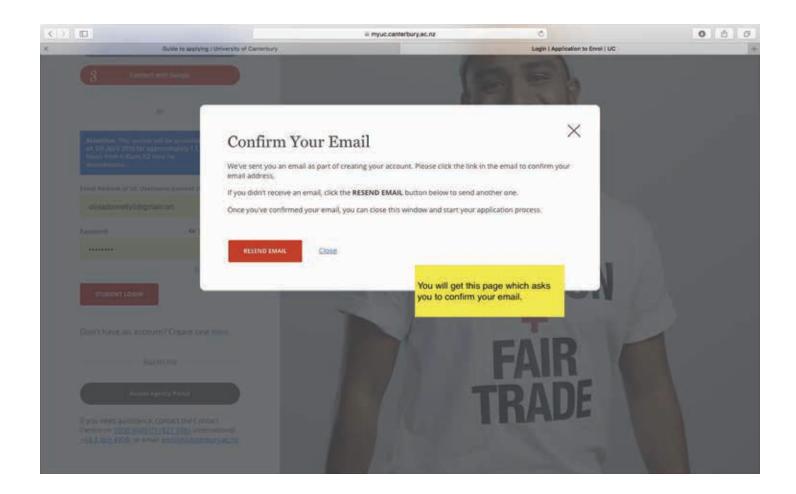

# **Enrol at UC**

**Apply Now** 

Find out about the steps to apply and enrol so you can become a UC student.

Eggs Ergs 2019

Select "New Student" & create a profile