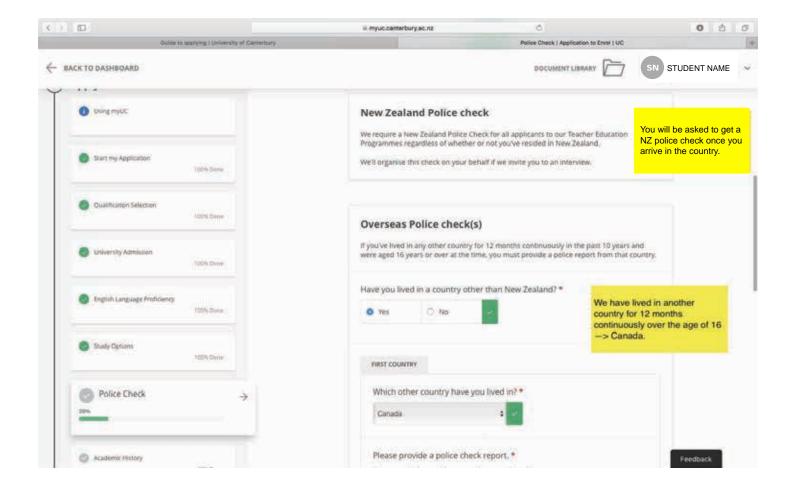

# Important application and enrolment information

Our teacher education programmes and some of our postgraduate Health Sciences programmes have specialised application processes.

The process for these programmes is outlined below.