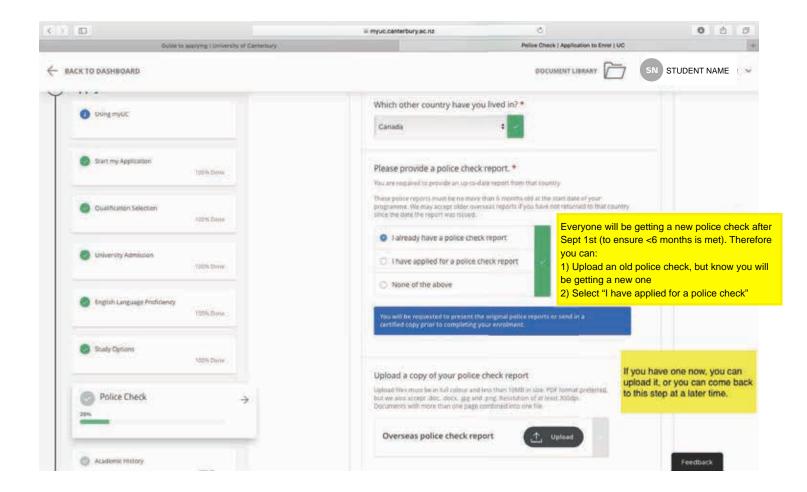

# Important application and enrolment information

Our teacher education programmes and some of our postgraduate Health Sciences programmes have specialised application processes.

The process for these programmes is outlined below.