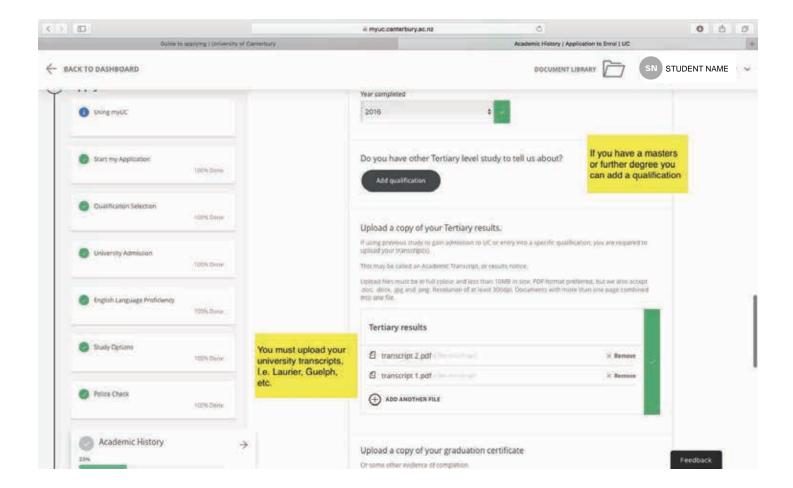

YUC

Click on Apply Now for the appropriate year of study with MyUC

This link will direct you to a new page where you will select "Apply

# **Enrol at UC**

**Apply Now** 

Find out about the steps to apply and enrol so you can become a UC student.

Eggs Ergs 2019















Select "New Student" & create a profile

# Start your enrolment journey here.

#### New student

Apply here to enrol if:

You're new to UC

## STAR programme

Select here for information on how to apply

## Study abroad

Select here for information on how to apply

#### Incoming student exchange

Select here for information on how to apply

# Doctorate or higher doctorate

Select here for information on how to apply









































You do NOT need to upload you High School Transcripts.



























For this section, select other 'compliant insurance provider' as the insurance you will be getting (Orbit Prime) is an approved insurance policy.