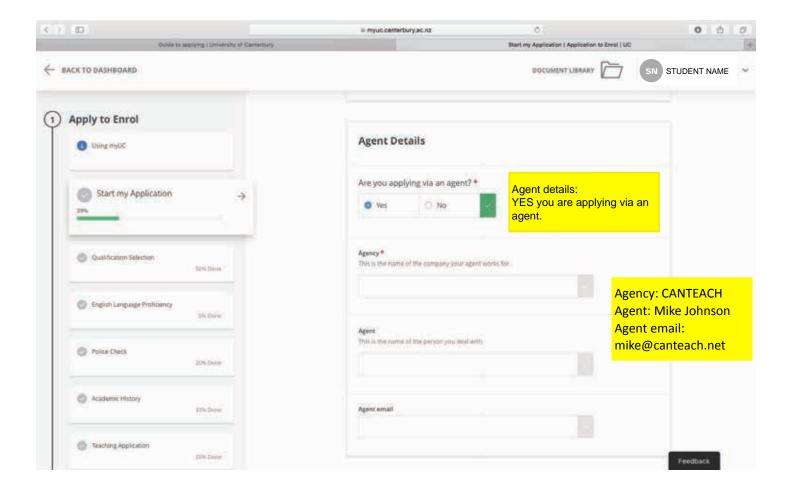

# **Enrol at UC**

**Apply Now** 

Find out about the steps to apply and enrol so you can become a UC student.

Eggs Ergs 2019

Select "New Student" & create a profile