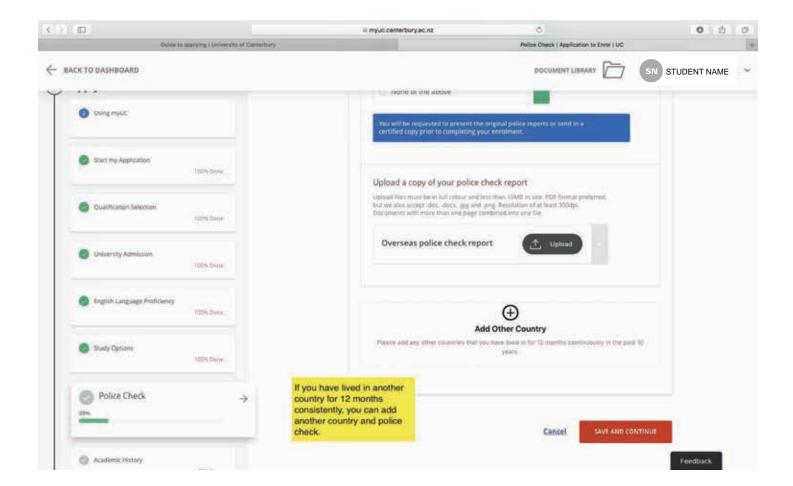

# Important application and enrolment information

Our teacher education programmes and some of our postgraduate Health Sciences programmes have specialised application processes.

The process for these programmes is outlined below.