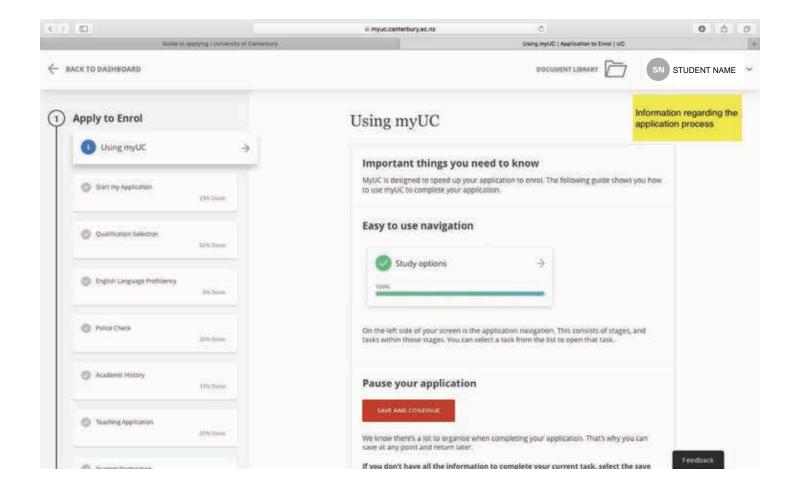

#### **ENROLMENT LINKS**

Please note, 2018 teacher education applications are now closed

APPLY NOW FOR 2019 PROGRAMMES WITH MYUC

Click on Apply Now for the appropriate year of study with MyUC

This link will direct you to a new page where you will select "Apply