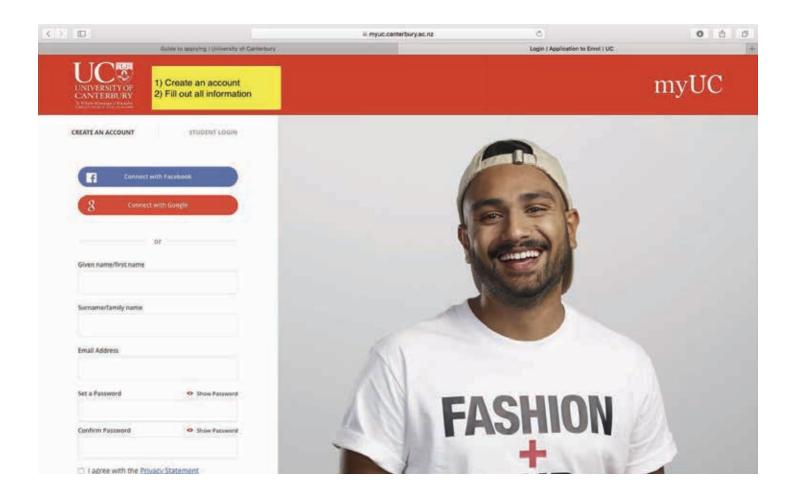

# **Enrol at UC**

**Apply Now** 

Find out about the steps to apply and enrol so you can become a UC student.

Eggs Ergs 2019

Select "New Student" & create a profile