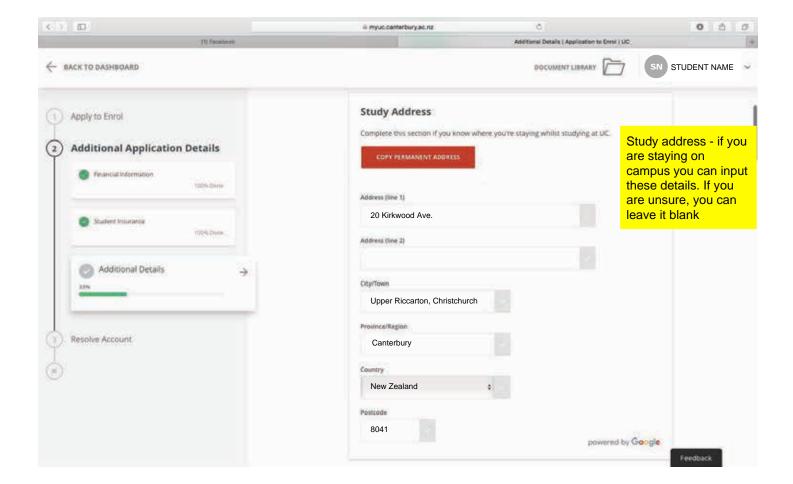

Find out about the steps to apply and enrol so you can become a UC student.

Eggs Ergs 2019















Select "New Student" & create a profile

# Start your enrolment journey here.

#### New student

Apply here to enrol if:

You're new to UC

## STAR programme

Select here for information on how to apply

## Study abroad

Select here for information on how to apply

#### Incoming student exchange

Select here for information on how to apply

# Doctorate or higher doctorate

Select here for information on how to apply









































You do NOT need to upload you High School Transcripts.



























For this section, select other 'compliant insurance provider' as the insurance you will be getting (Orbit Prime) is an approved insurance policy.