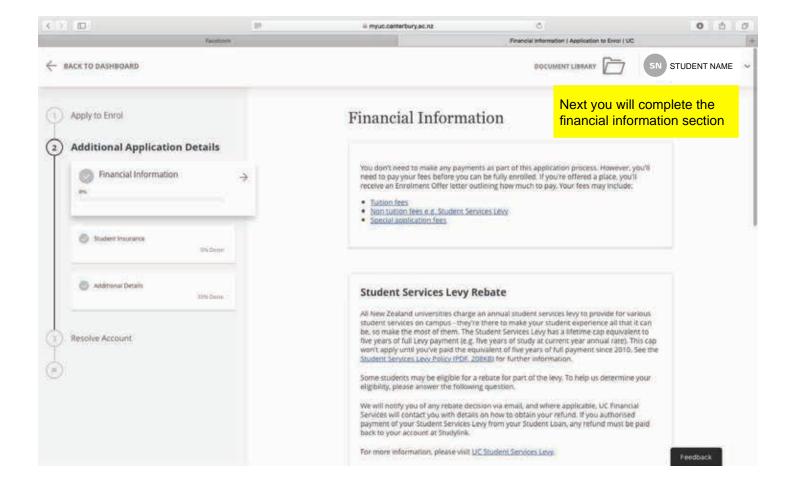

y Now for the appropriate year of study with MyUC

This link will direct you to a new page where you will select "Apply

# **Enrol at UC**

**Apply Now** 

Find out about the steps to apply and enrol so you can become a UC student.

Eggs Ergs 2019















Select "New Student" & create a profile

# Start your enrolment journey here.

#### New student

Apply here to enrol if:

You're new to UC

## STAR programme

Select here for information on how to apply

## Study abroad

Select here for information on how to apply

#### Incoming student exchange

Select here for information on how to apply

# Doctorate or higher doctorate

Select here for information on how to apply









































You do NOT need to upload you High School Transcripts.



























For this section, select other 'compliant insurance provider' as the insurance you will be getting (Orbit Prime) is an approved insurance policy.