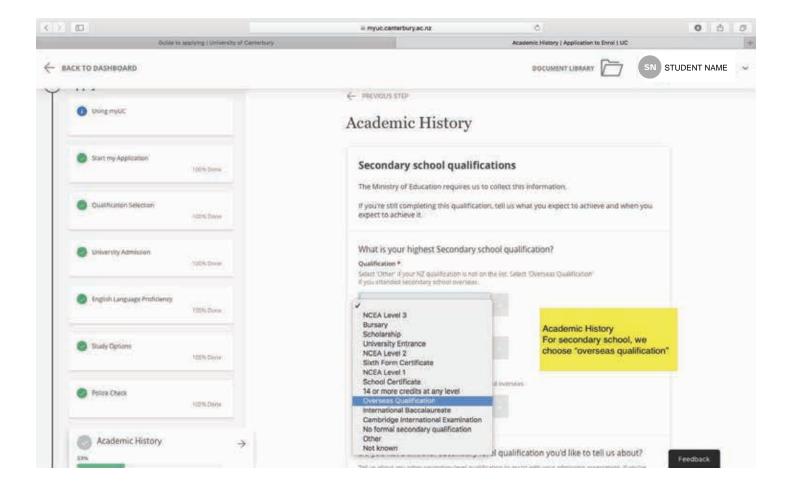

# Important application and enrolment information

Our teacher education programmes and some of our postgraduate Health Sciences programmes have specialised application processes.

The process for these programmes is outlined below.