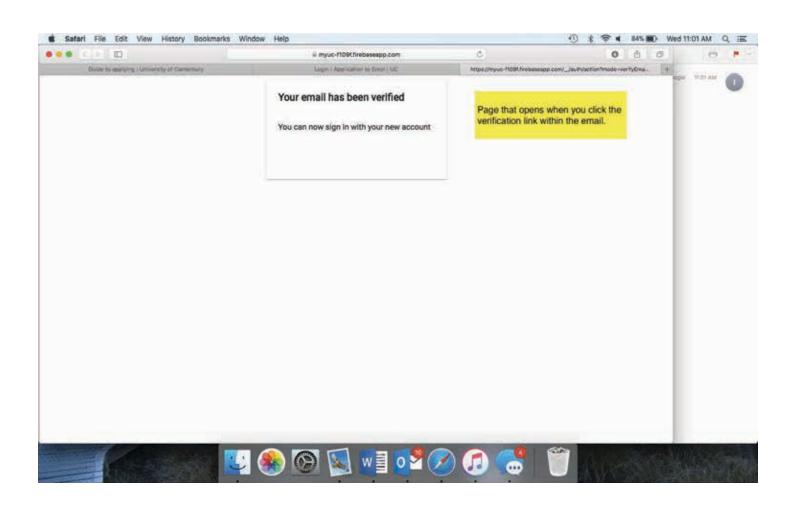

# **Enrol at UC**

**Apply Now** 

Find out about the steps to apply and enrol so you can become a UC student.

Eggs Ergs 2019

Select "New Student" & create a profile