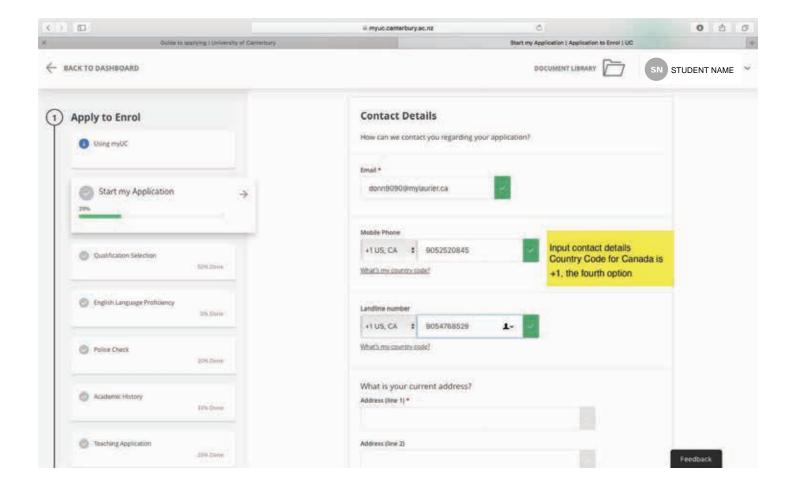

teacher education applications are now closed

APPLY NOW FOR 2019 PROGRAMMES WITH MYUC

Click on Apply Now for the appropriate year of study with MyUC

This link will direct you to a new page where you will select "Apply

# **Enrol at UC**

**Apply Now** 

Find out about the steps to apply and enrol so you can become a UC student.

Eggs Ergs 2019















Select "New Student" & create a profile

# Start your enrolment journey here.

#### New student

Apply here to enrol if:

You're new to UC

## STAR programme

Select here for information on how to apply

## Study abroad

Select here for information on how to apply

#### Incoming student exchange

Select here for information on how to apply

# Doctorate or higher doctorate

Select here for information on how to apply









































You do NOT need to upload you High School Transcripts.



























For this section, select other 'compliant insurance provider' as the insurance you will be getting (Orbit Prime) is an approved insurance policy.