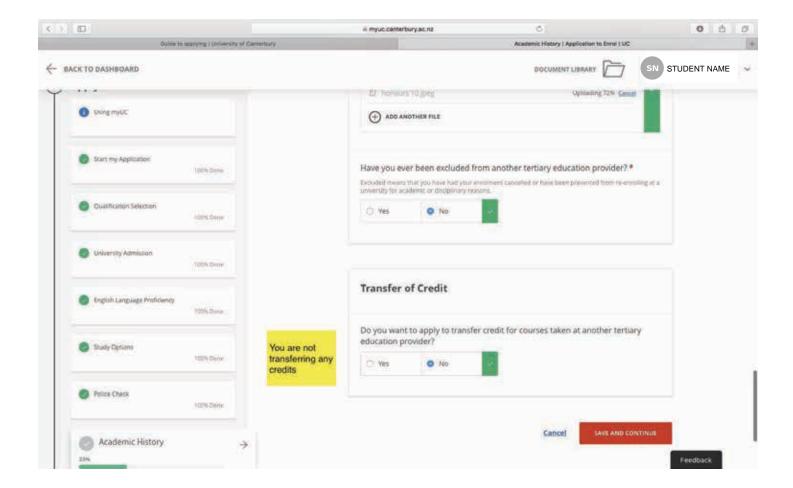

Click on Apply Now for the appropriate year of study with MyUC

This link will direct you to a new page where you will select "Apply

# **Enrol at UC**

**Apply Now** 

Find out about the steps to apply and enrol so you can become a UC student.

Eggs Ergs 2019















Select "New Student" & create a profile

# Start your enrolment journey here.

#### New student

Apply here to enrol if:

You're new to UC

## STAR programme

Select here for information on how to apply

## Study abroad

Select here for information on how to apply

#### Incoming student exchange

Select here for information on how to apply

# Doctorate or higher doctorate

Select here for information on how to apply









































You do NOT need to upload you High School Transcripts.



























For this section, select other 'compliant insurance provider' as the insurance you will be getting (Orbit Prime) is an approved insurance policy.