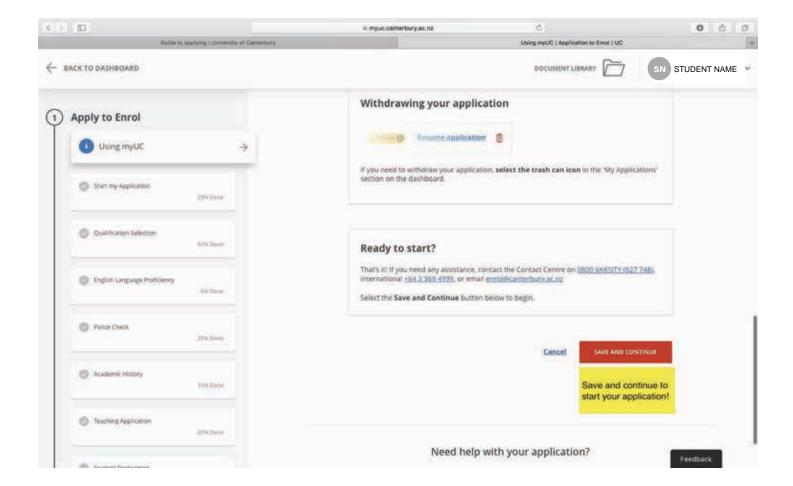

# **Enrol at UC**

**Apply Now** 

Find out about the steps to apply and enrol so you can become a UC student.

Eggs Ergs 2019

Select "New Student" & create a profile