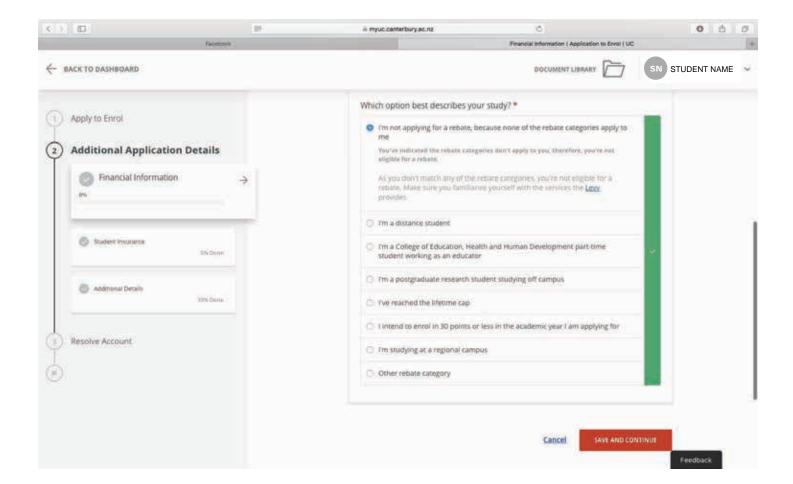

Now for the appropriate year of study with MyUC

This link will direct you to a new page where you will select "Apply

# **Enrol at UC**

**Apply Now** 

Find out about the steps to apply and enrol so you can become a UC student.

Eggs Ergs 2019















Select "New Student" & create a profile

# Start your enrolment journey here.

#### New student

Apply here to enrol if:

You're new to UC

## STAR programme

Select here for information on how to apply

## Study abroad

Select here for information on how to apply

#### Incoming student exchange

Select here for information on how to apply

# Doctorate or higher doctorate

Select here for information on how to apply









































You do NOT need to upload you High School Transcripts.



























For this section, select other 'compliant insurance provider' as the insurance you will be getting (Orbit Prime) is an approved insurance policy.