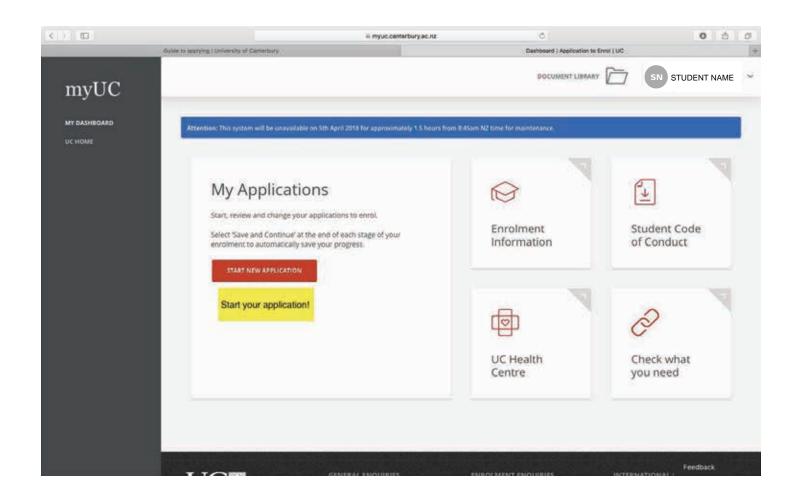

#### **ENROLMENT LINKS**

Please note, 2018 teacher education applications are now closed

APPLY NOW FOR 2019 PROGRAMMES WITH MYUC

Click on Apply Now for the appropriate year of study with MyUC

This link will direct you to a new page where you will select "Apply