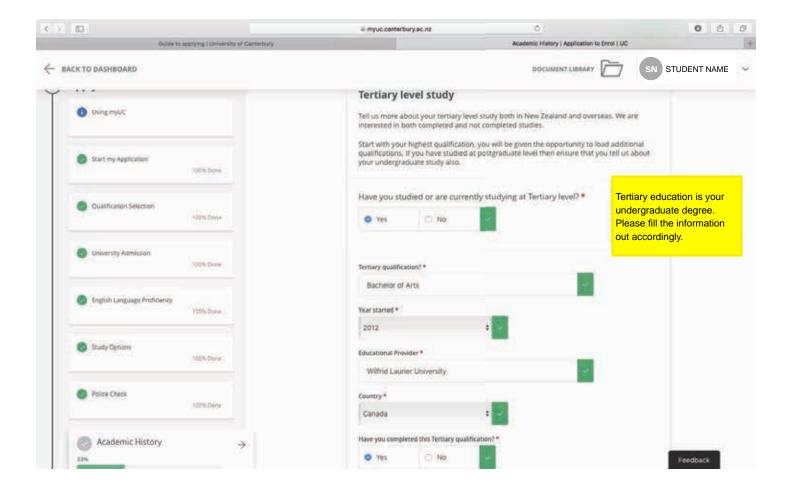

MYUC

Click on Apply Now for the appropriate year of study with MyUC

This link will direct you to a new page where you will select "Apply

# **Enrol at UC**

**Apply Now** 

Find out about the steps to apply and enrol so you can become a UC student.

Eggs Ergs 2019















Select "New Student" & create a profile

# Start your enrolment journey here.

#### New student

Apply here to enrol if:

You're new to UC

## STAR programme

Select here for information on how to apply

## Study abroad

Select here for information on how to apply

#### Incoming student exchange

Select here for information on how to apply

# Doctorate or higher doctorate

Select here for information on how to apply









































You do NOT need to upload you High School Transcripts.



























For this section, select other 'compliant insurance provider' as the insurance you will be getting (Orbit Prime) is an approved insurance policy.