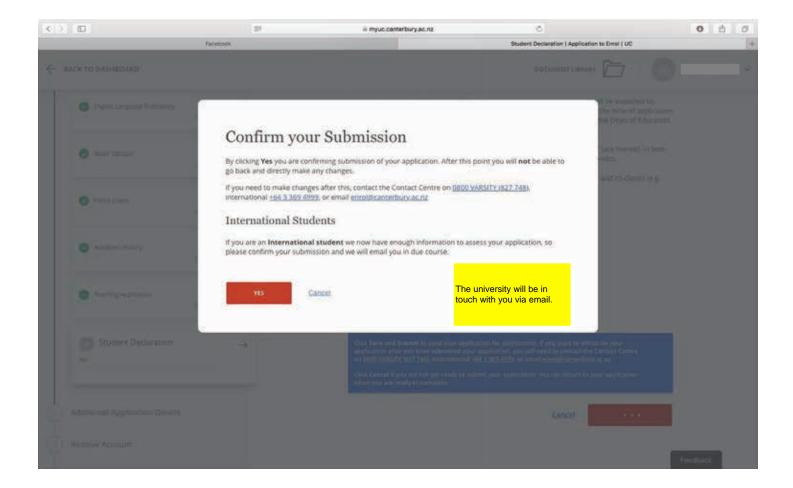

# Important application and enrolment information

Our teacher education programmes and some of our postgraduate Health Sciences programmes have specialised application processes.

The process for these programmes is outlined below.