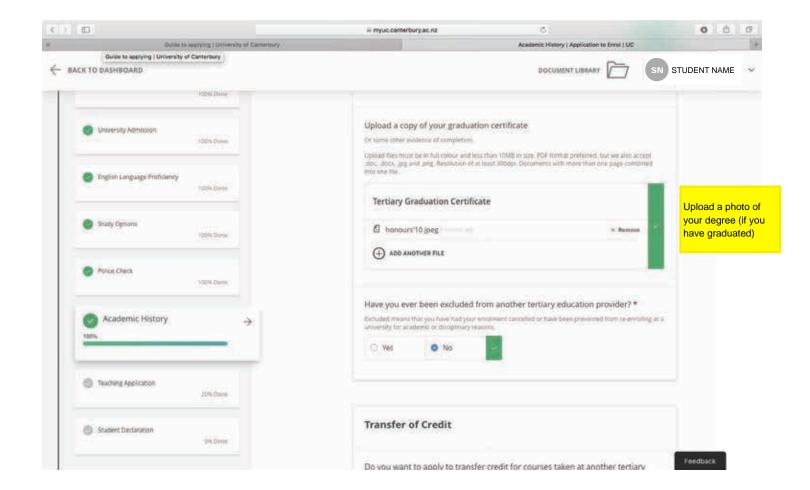

C

Click on Apply Now for the appropriate year of study with MyUC

This link will direct you to a new page where you will select "Apply

# **Enrol at UC**

**Apply Now** 

Find out about the steps to apply and enrol so you can become a UC student.

Eggs Ergs 2019















Select "New Student" & create a profile

# Start your enrolment journey here.

#### New student

Apply here to enrol if:

You're new to UC

## STAR programme

Select here for information on how to apply

## Study abroad

Select here for information on how to apply

#### Incoming student exchange

Select here for information on how to apply

# Doctorate or higher doctorate

Select here for information on how to apply









































You do NOT need to upload you High School Transcripts.



























For this section, select other 'compliant insurance provider' as the insurance you will be getting (Orbit Prime) is an approved insurance policy.