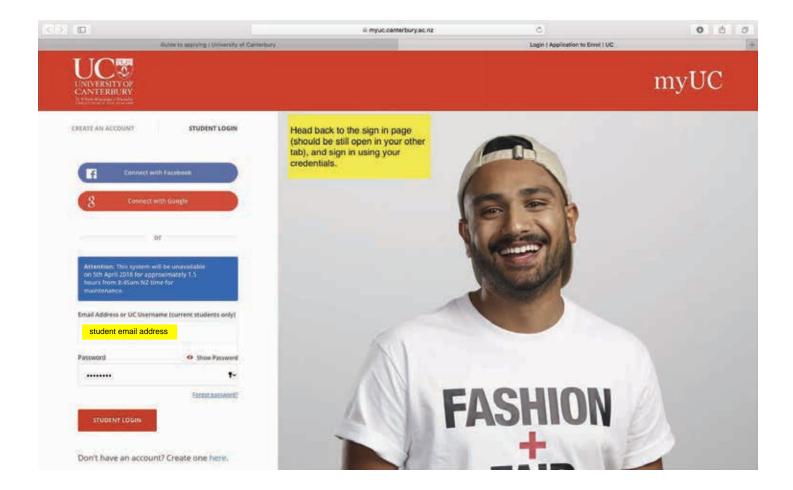

#### **ENROLMENT LINKS**

Please note, 2018 teacher education applications are now closed

APPLY NOW FOR 2019 PROGRAMMES WITH MYUC

Click on Apply Now for the appropriate year of study with MyUC

This link will direct you to a new page where you will select "Apply