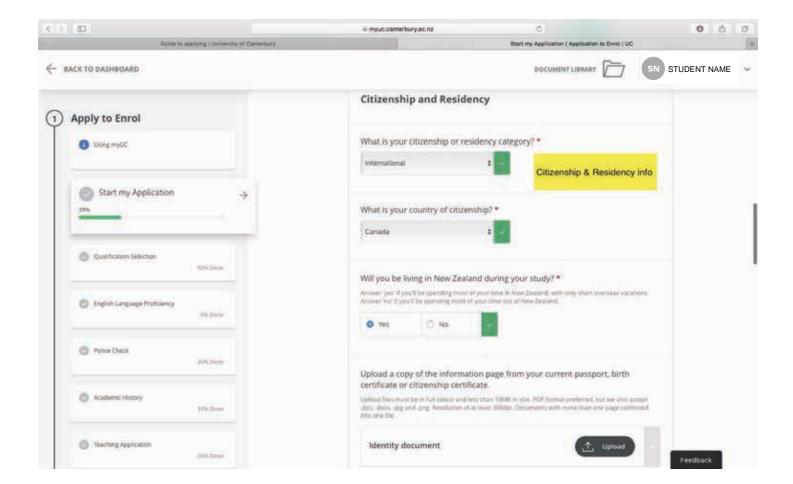

18 teacher education applications are now closed

APPLY NOW FOR 2019 PROGRAMMES WITH MYUC

Click on Apply Now for the appropriate year of study with MyUC

This link will direct you to a new page where you will select "Apply

# **Enrol at UC**

**Apply Now** 

Find out about the steps to apply and enrol so you can become a UC student.

Eggs Ergs 2019















Select "New Student" & create a profile

# Start your enrolment journey here.

#### New student

Apply here to enrol if:

You're new to UC

## STAR programme

Select here for information on how to apply

## Study abroad

Select here for information on how to apply

#### Incoming student exchange

Select here for information on how to apply

# Doctorate or higher doctorate

Select here for information on how to apply









































You do NOT need to upload you High School Transcripts.



























For this section, select other 'compliant insurance provider' as the insurance you will be getting (Orbit Prime) is an approved insurance policy.