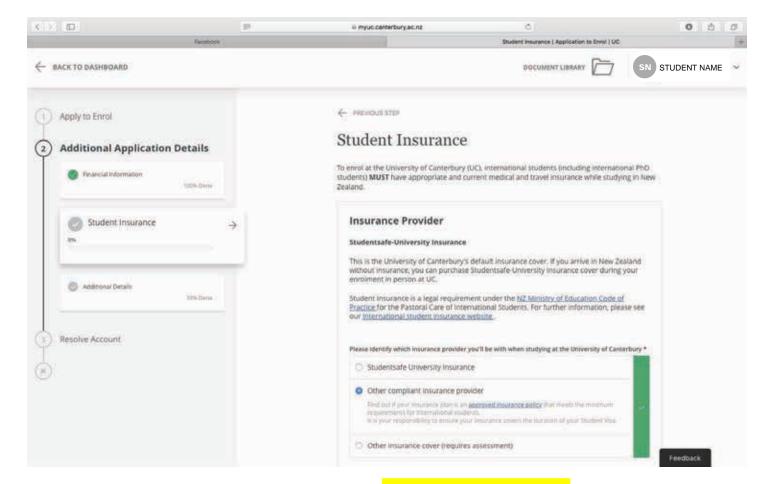

# Doctorate or higher doctorate

Select here for information on how to apply

You do NOT need to upload you High School Transcripts.

For this section, select other 'compliant insurance provider' as the insurance you will be getting (Orbit Prime) is an approved insurance policy.