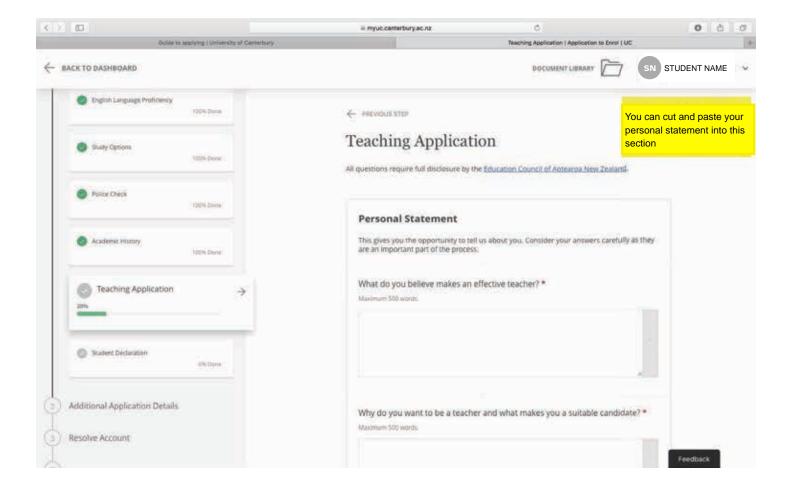

lick on Apply Now for the appropriate year of study with MyUC

This link will direct you to a new page where you will select "Apply

# **Enrol at UC**

**Apply Now** 

Find out about the steps to apply and enrol so you can become a UC student.

Eggs Ergs 2019















Select "New Student" & create a profile

# Start your enrolment journey here.

#### New student

Apply here to enrol if:

You're new to UC

## STAR programme

Select here for information on how to apply

## Study abroad

Select here for information on how to apply

#### Incoming student exchange

Select here for information on how to apply

# Doctorate or higher doctorate

Select here for information on how to apply









































You do NOT need to upload you High School Transcripts.



























For this section, select other 'compliant insurance provider' as the insurance you will be getting (Orbit Prime) is an approved insurance policy.