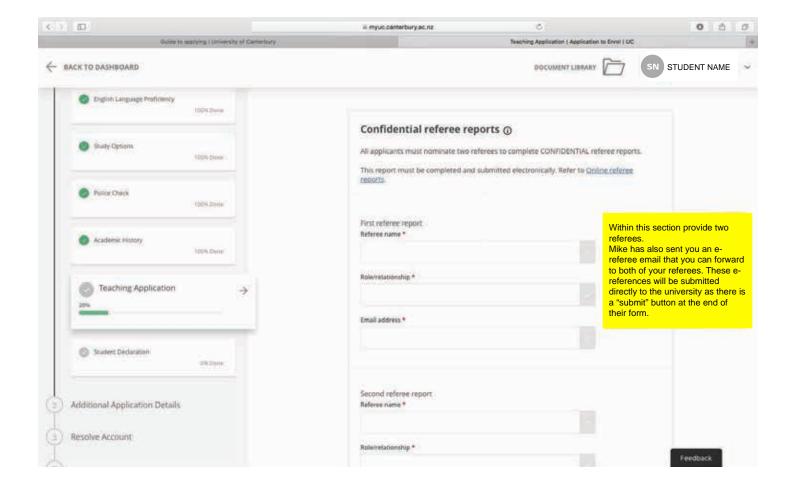

# Important application and enrolment information

Our teacher education programmes and some of our postgraduate Health Sciences programmes have specialised application processes.

The process for these programmes is outlined below.