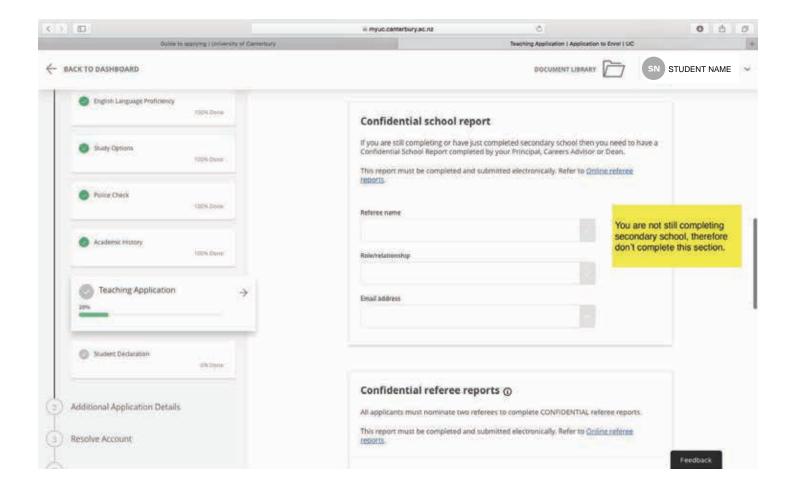

ck on Apply Now for the appropriate year of study with MyUC

This link will direct you to a new page where you will select "Apply

# **Enrol at UC**

**Apply Now** 

Find out about the steps to apply and enrol so you can become a UC student.

Eggs Ergs 2019















Select "New Student" & create a profile

# Start your enrolment journey here.

#### New student

Apply here to enrol if:

You're new to UC

## STAR programme

Select here for information on how to apply

## Study abroad

Select here for information on how to apply

#### Incoming student exchange

Select here for information on how to apply

# Doctorate or higher doctorate

Select here for information on how to apply









































You do NOT need to upload you High School Transcripts.



























For this section, select other 'compliant insurance provider' as the insurance you will be getting (Orbit Prime) is an approved insurance policy.