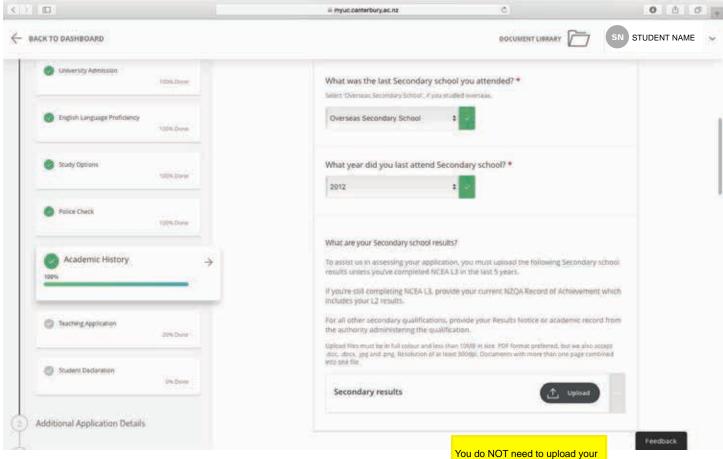

# Doctorate or higher doctorate

Select here for information on how to apply

You do NOT need to upload you High School Transcripts.

For this section, select other 'compliant insurance provider' as the insurance you will be getting (Orbit Prime) is an approved insurance policy.